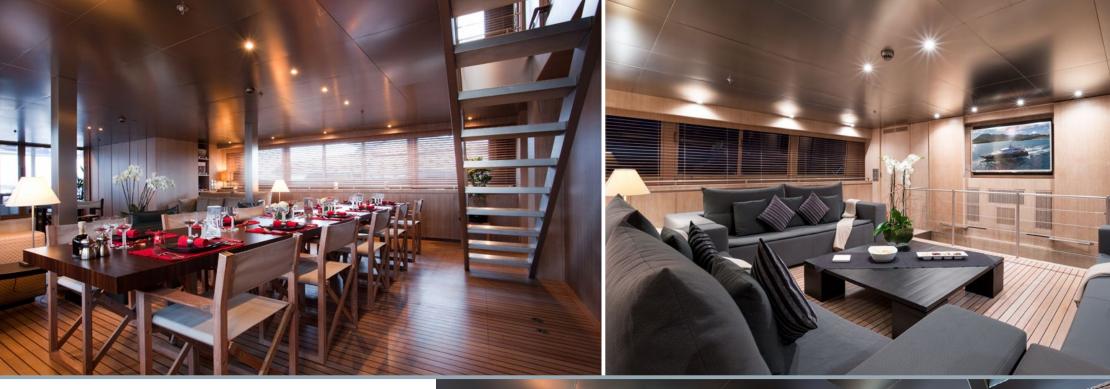

MARIU's open-plan interior is rich with texture and tone; leather, richly grained woods and aluminium ceilings contrast the teak floorboards and bleached oak panelling.

With six cabins, five of which are doubles and one that is a convertible, the yacht is ideally set up for families and friends, an elevator connecting all four decks.