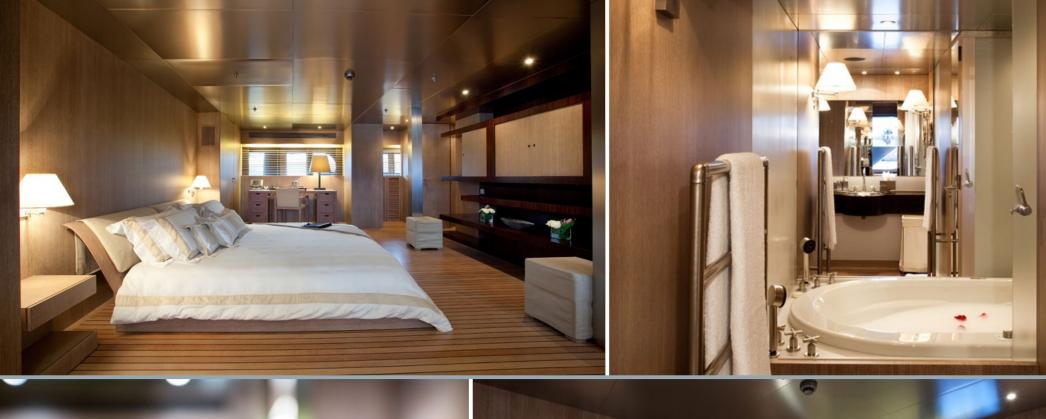

MARIU's open-plan interior is rich with texture and tone; leather, richly grained woods and aluminium ceilings contrast the teak floorboards and bleached oak panelling.

With six cabins, five of which are doubles and one that is a convertible, the yacht is ideally set up for families and friends, an elevator connecting all four decks.