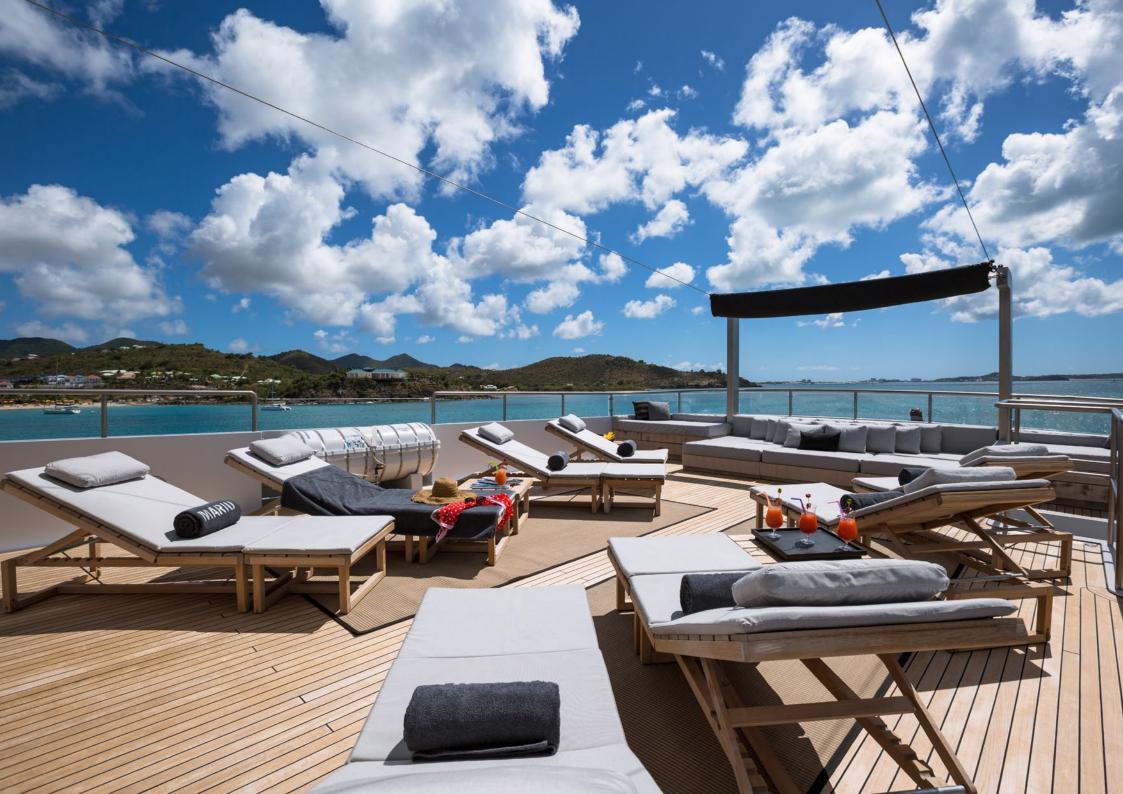

# Mariu

Designed by and built for iconic fashion designer Giorgio Armani, MARIU's interior is the epitome of cool, sophisticated yacht style.

Her decks are exceptional, the perfect place to spend the day, or night. Enormous dining tables will look after all of your friends and family, with beautiful canopies creating cool shade. Above, the large sun deck is spectacular, with teak furniture, a full bar, and Jacuzzi. Forward, on the main deck, lies a more private circular lounge.