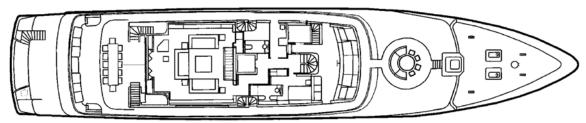

SUN DECK

BRIDGE DECK

MAIN DECK

LOWER DECK

### MAIN CHARACTERISTICS

Builder: Codecasa LOA: 49.90m (164')

Crew: 12 Built: 2003

Accommodation: 12 guests

Cabin configuration: 1 Master, 4 doubles, 1 convertible

Speed: 15 knots