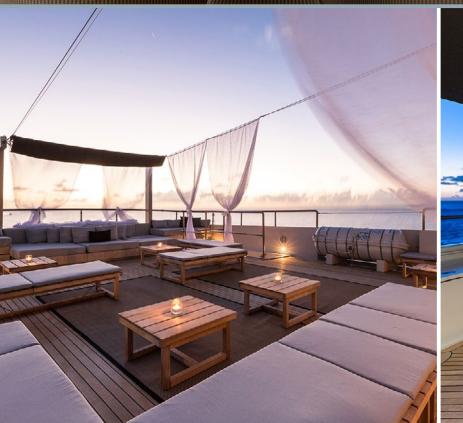

# Mariu

Designed by and built for iconic fashion designer Giorgio Armani, MARIU's interior is the epitome of cool, sophisticated yacht style.

Her decks are exceptional, the perfect place to spend the day, or night. Enormous dining tables will look after all of your friends and family, with beautiful canopies creating cool shade. Above, the large sun deck is spectacular, with teak furniture, a full bar, and Jacuzzi. Forward, on the main deck, lies a more private circular lounge.