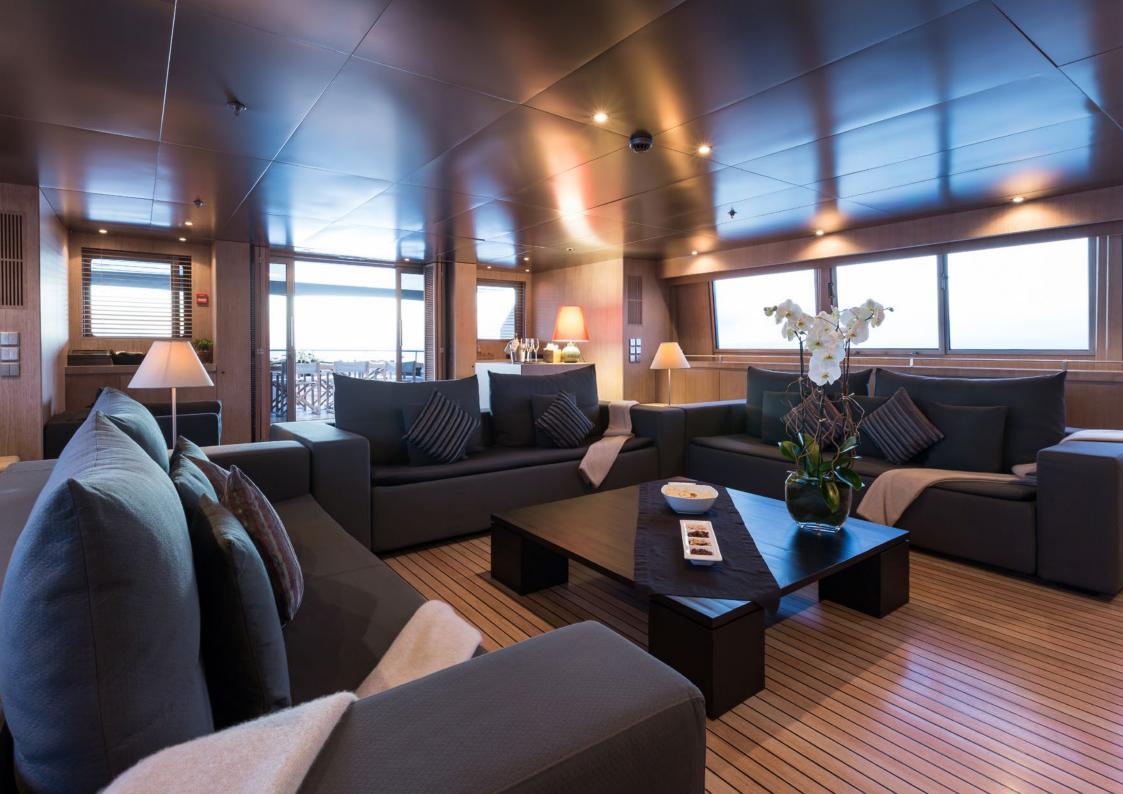

MARIU's open-plan interior is rich with texture and tone; leather, richly grained woods and aluminium ceilings contrast the teak floorboards and bleached oak panelling.

With six cabins, five of which are doubles and one that is a convertible, the yacht is ideally set up for families and friends, an elevator connecting all four decks.