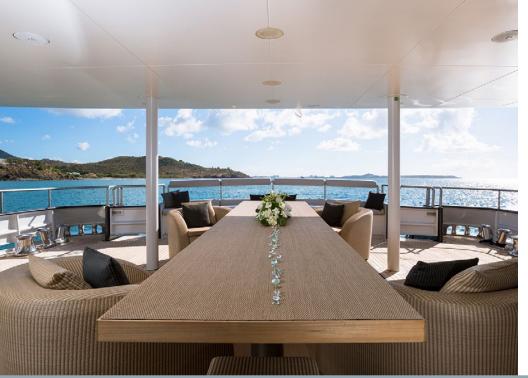

# Mariu

Designed by and built for iconic fashion designer Giorgio Armani, MARIU's interior is the epitome of cool, sophisticated yacht style.

Her decks are exceptional, the perfect place to spend the day, or night. Enormous dining tables will look after all of your friends and family, with beautiful canopies creating cool shade. Above, the large sun deck is spectacular, with teak furniture, a full bar, and Jacuzzi. Forward, on the main deck, lies a more private circular lounge.