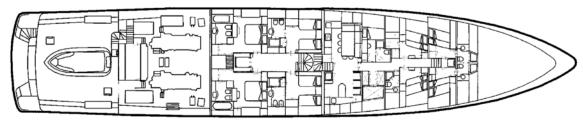

SUN DECK

BRIDGE DECK

MAIN DECK

LOWER DECK

### MAIN CHARACTERISTICS

Builder: Codecasa LOA: 49.90m (164')

Crew: 12 Built: 2003

Accommodation: 12 guests

Cabin configuration: 1 Master, 4 doubles, 1 convertible

Speed: 15 knots