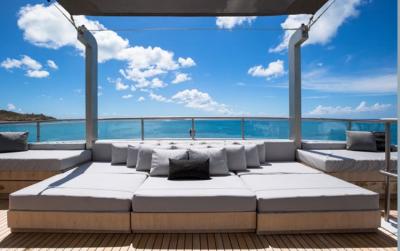

# Mariu

Designed by and built for iconic fashion designer Giorgio Armani, MARIU's interior is the epitome of cool, sophisticated yacht style.

Her decks are exceptional, the perfect place to spend the day, or night. Enormous dining tables will look after all of your friends and family, with beautiful canopies creating cool shade. Above, the large sun deck is spectacular, with teak furniture, a full bar, and Jacuzzi. Forward, on the main deck, lies a more private circular lounge.