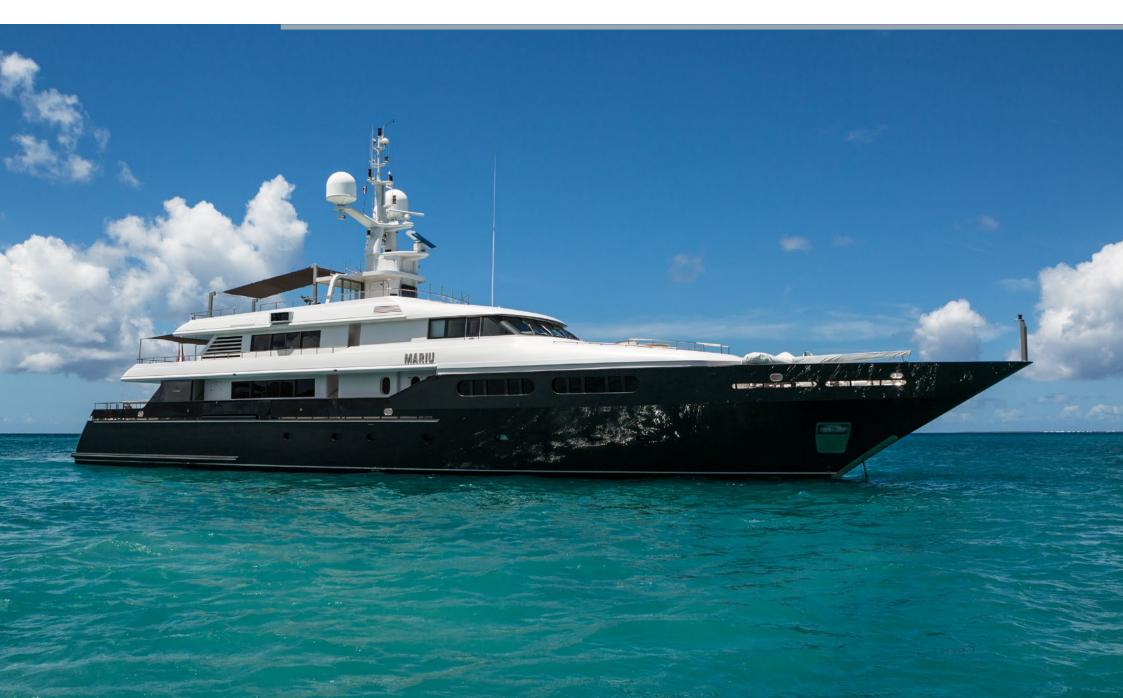

# Mariu

Designed by and built for iconic fashion designer Giorgio Armani, MARIU's interior is the epitome of cool, sophisticated yacht style.

Her decks are exceptional, the perfect place to spend the day, or night. Enormous dining tables will look after all of your friends and family, with beautiful canopies creating cool shade. Above, the large sun deck is spectacular, with teak furniture, a full bar, and Jacuzzi. Forward, on the main deck, lies a more private circular lounge.

### MAIN CHARACTERISTICS

Builder: Codecasa LOA: 49.90m (164')

Crew: 12 Built: 2003

Accommodation: 12 guests

Cabin configuration: 1 Master, 4 doubles, 1 convertible

Speed: 15 knots