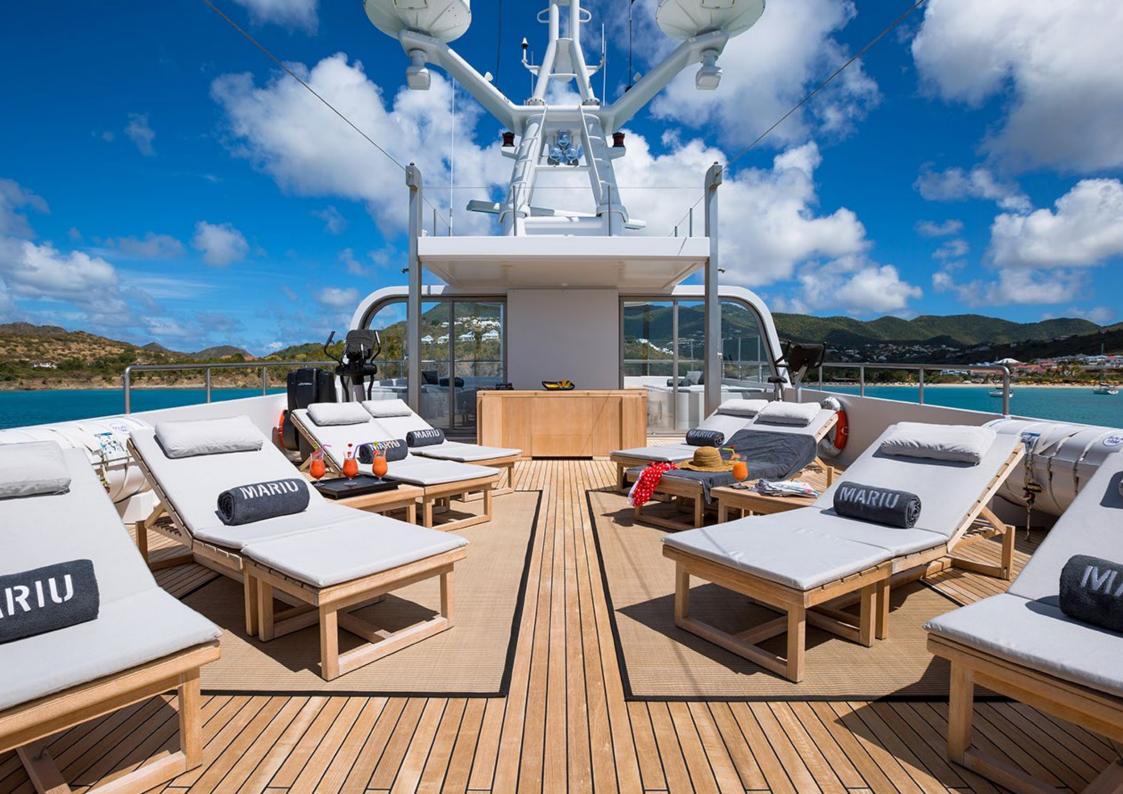

# Mariu

Designed by and built for iconic fashion designer Giorgio Armani, MARIU's interior is the epitome of cool, sophisticated yacht style.

Her decks are exceptional, the perfect place to spend the day, or night. Enormous dining tables will look after all of your friends and family, with beautiful canopies creating cool shade. Above, the large sun deck is spectacular, with teak furniture, a full bar, and Jacuzzi. Forward, on the main deck, lies a more private circular lounge.

#### **GYM EQUIPMENT**

Swiss balls

Balance disk

Dumbbells 1kg, 2kg, 3kg, 4kg

Kettlebells 8kg + 4kg

Skipping ropes

4 x Yoga mats

Foam Roller