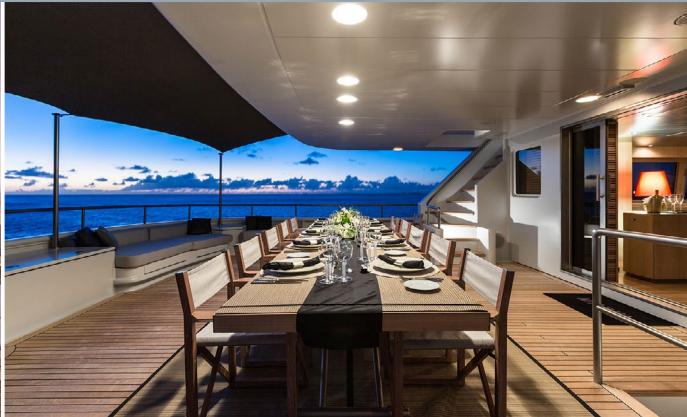

# Mariu

Designed by and built for iconic fashion designer Giorgio Armani, MARIU's interior is the epitome of cool, sophisticated yacht style.

Her decks are exceptional, the perfect place to spend the day, or night. Enormous dining tables will look after all of your friends and family, with beautiful canopies creating cool shade. Above, the large sun deck is spectacular, with teak furniture, a full bar, and Jacuzzi. Forward, on the main deck, lies a more private circular lounge.