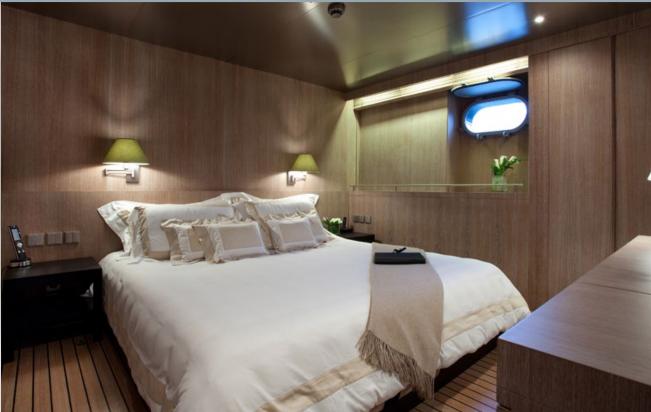

MARIU's open-plan interior is rich with texture and tone; leather, richly grained woods and aluminium ceilings contrast the teak floorboards and bleached oak panelling.

With six cabins, five of which are doubles and one that is a convertible, the yacht is ideally set up for families and friends, an elevator connecting all four decks.