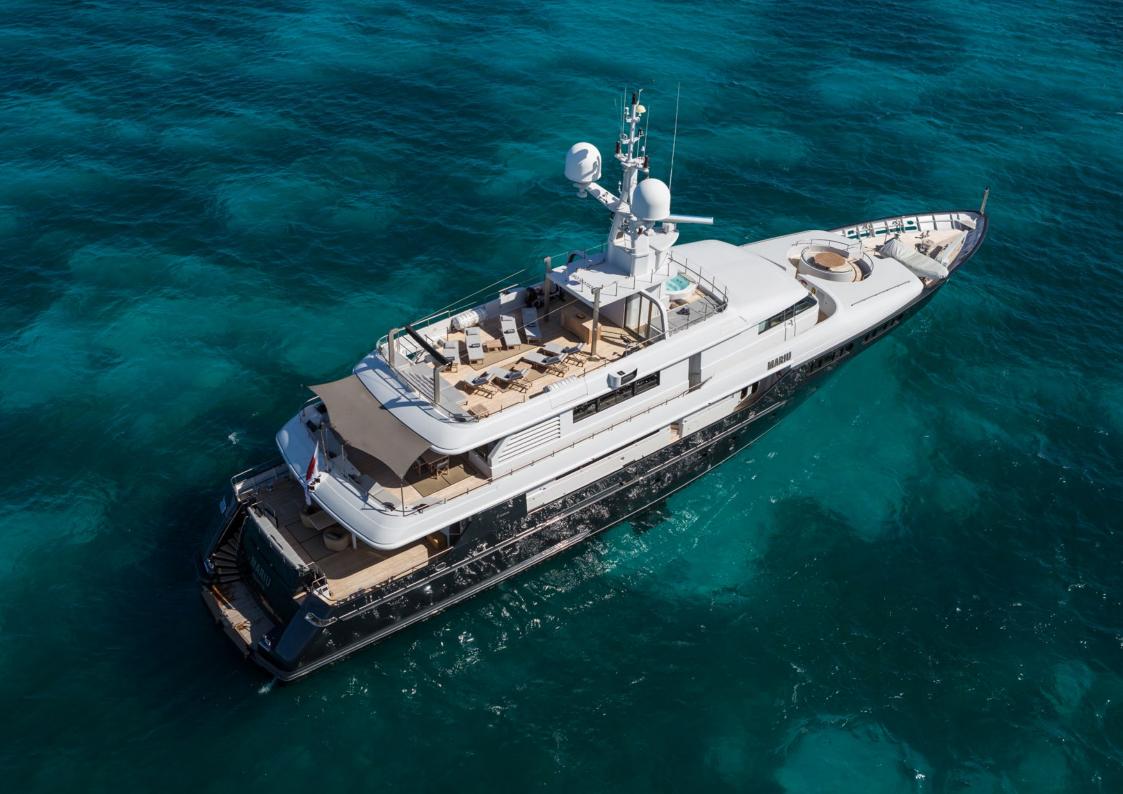

# Mariu

Designed by and built for iconic fashion designer Giorgio Armani, MARIU's interior is the epitome of cool, sophisticated yacht style.

Her decks are exceptional, the perfect place to spend the day, or night. Enormous dining tables will look after all of your friends and family, with beautiful canopies creating cool shade. Above, the large sun deck is spectacular, with teak furniture, a full bar, and Jacuzzi. Forward, on the main deck, lies a more private circular lounge.

### MAIN CHARACTERISTICS

Builder: Codecasa LOA: 49.90m (164')

Crew: 12 Built: 2003

Accommodation: 12 guests

Cabin configuration: 1 Master, 4 doubles, 1 convertible

Speed: 15 knots