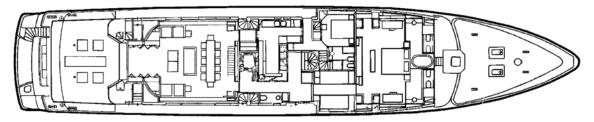

SUN DECK

BRIDGE DECK

MAIN DECK

LOWER DECK

### MAIN CHARACTERISTICS

Builder: Codecasa LOA: 49.90m (164')

Crew: 12 Built: 2003

Accommodation: 12 guests

Cabin configuration: 1 Master, 4 doubles, 1 convertible

Speed: 15 knots